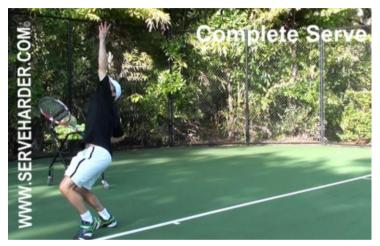

A **Complete Serve** requires you to perform as many serves as stated by the training chart. Try to push and pull with all the muscles you previously worked out in the last 5 exercises of the training program. In other words you want to make

sure you are jumping, coiling, accelerating, swinging, and pulling down towards the ball on every serve. Your objective should be to work all the pieces of your serve separately and then on the 6<sup>th</sup> exercise bring them all together as a stronger and faster serve.