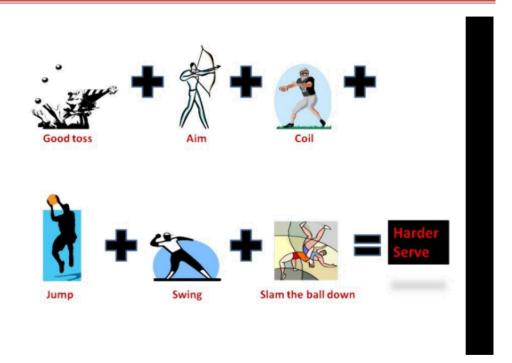

# WWW.SERVEHARDER.COM®

In order to serve harder you need to have 6 basic elements that work together as a team. In this case, we are going to focus on 6 exercises performed in different sports but used in a similar way as in the tennis serve.

Having a good toss just like a juggler is **the first** and most important element. Having a good toss equals having the potential of having a good serve and having a bad toss is the equivalent to never having a good serve. It only makes sense to think, that if you will be reaching a faster serving speed than your normal, you need to make sure the ball is at the right place at the moment of impact.

**The second element** is aim. If you want to have aim like an archer, proper posture is necessary. In tennis a proper posture is obtained by holding a "tennis trophy position" before starting your acceleration. Look for a tennis

trophy and copy that position. You will see a similar form to an archer but directed upwards and with a deep knee bend.

The third element is coiling before hitting the ball. Most quarterbacks in football have incredible throwing power and the main reason why they can generate so much acceleration is because of their coiling position. Practice turning your shoulders more sideways so that you can turn towards the ball and use all of your upper body in a second (or as fast as you can, a fraction of a second would be ideal).

**The fourth element** is jumping. This is where most advanced tennis players get the additional speed on their serves. Basketball players are masters at creating a quick and powerful vertical leap. You should learn and apply this important factor to your serve to get the results you want even though it might take a while to learn to incorporate jumping and swinging together.

The fifth element is the swing acceleration. We use a baseball players throw to understand the fundamental technique behind a good throwing motion since it is very similar to a tennis players arm motion when swinging a tennis racquet and creating the necessary acceleration. By improving your throw, you will improve your swing. You will be working a lot on this in the training program so that you can throw further and further every time which will equate to a stronger serve.

The sixth and last element is to "slam the ball down". As important as it is to thrust your body upwards towards the ball, you still need the other half of the equation which is creating as much force downwards with both arms and upper body when impacting the ball while keeping your head up as to maintain eye contact.