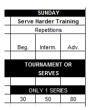

## ALWAYS WARM UP BEFORE STARTING THE SERVE HARDER TRAINING PROGRAM!

|                                                                                        |                              |                                                                            |                  |              |                                      |             | MONTH 1                               |                                                                  |                                           |                    |                                                          |                              |                              | -                                                               |                     |               |                                                |                           |                |                                                           |                     |         |  |
|----------------------------------------------------------------------------------------|------------------------------|----------------------------------------------------------------------------|------------------|--------------|--------------------------------------|-------------|---------------------------------------|------------------------------------------------------------------|-------------------------------------------|--------------------|----------------------------------------------------------|------------------------------|------------------------------|-----------------------------------------------------------------|---------------------|---------------|------------------------------------------------|---------------------------|----------------|-----------------------------------------------------------|---------------------|---------|--|
|                                                                                        |                              | MONDAY                                                                     | ,                |              | TUESDAY                              | ,           | MONTH 1 WEDNESDAY THURSDAY            |                                                                  |                                           |                    |                                                          |                              | FRIDAY SATURE                |                                                                 |                     |               |                                                | RDAY SUNDAY               |                |                                                           |                     |         |  |
|                                                                                        | Serve                        | Harder T                                                                   |                  | Serve        |                                      |             |                                       |                                                                  |                                           |                    | Harder T                                                 |                              | Serve                        | Harder Tr                                                       | aining              |               | Harder T                                       |                           | Serve          | Harder T                                                  |                     |         |  |
|                                                                                        | 00110                        | Repetition                                                                 |                  |              | Serve Harder Training<br>Repetitions |             |                                       | Serve Harder Training<br>Repetitions                             |                                           |                    | Repetitions                                              |                              |                              | Repetitions                                                     |                     |               | Repetitions                                    |                           | Repetitions    |                                                           |                     |         |  |
| 3 SERIES EACH                                                                          |                              | repetition                                                                 | Ĭ                |              |                                      |             | No position to                        |                                                                  |                                           |                    | Topotition                                               | ĺ                            | Repetitions                  |                                                                 |                     | Repetitions   |                                                |                           |                |                                                           |                     |         |  |
|                                                                                        | Beg.                         | Interm.                                                                    | Adv.             | Beg.         | Interm.                              | Adv.        | Beg.                                  | Interm.                                                          | Adv.                                      | Beg.               | Interm.                                                  | Adv.                         | Beg.                         | Interm.                                                         | Adv.                | Beg.          | Interm.                                        | Adv.                      | Beg.           | Interm.                                                   | Ad                  |         |  |
| Ball Throws                                                                            | 10                           | 12                                                                         | 15               |              |                                      |             | 10                                    | 12                                                               | 15                                        |                    |                                                          |                              | 10                           | 12                                                              | 15                  |               |                                                |                           |                |                                                           |                     |         |  |
| Accelerations                                                                          | 10                           | 12                                                                         | 15               |              |                                      |             | 10                                    | 12                                                               | 15                                        |                    |                                                          |                              | 10                           | 12                                                              | 15                  | TOU           | IRNAMEN'                                       | ΓOR                       | TO             | URNAMEN                                                   | T OR                |         |  |
| Squat Jumps                                                                            | 10                           | 10                                                                         | 15               |              | REST                                 |             | 10                                    | 10                                                               | 15                                        |                    | REST                                                     |                              | 10                           | 10                                                              | 15                  |               | REST                                           |                           |                | SERVES                                                    |                     |         |  |
| Medicine Ball Slams                                                                    | 10                           | 15                                                                         | 18               |              |                                      |             | 10                                    | 15                                                               | 18                                        |                    |                                                          |                              | 10                           | 15                                                              | 18                  |               |                                                |                           |                |                                                           |                     |         |  |
| Band Triangle                                                                          | 8                            | 10                                                                         | 12               |              |                                      |             | 8                                     | 10                                                               | 12                                        |                    |                                                          |                              | 8                            | 10                                                              | 12                  |               |                                                |                           | 0              | NLY 1 SEF                                                 | IES                 |         |  |
| Complete Serves                                                                        | 10                           | 15                                                                         | 20               |              |                                      |             | 10                                    | 15                                                               | 20                                        |                    |                                                          |                              | 10                           | 15                                                              | 20                  |               |                                                |                           | 30             | 50                                                        | 80                  |         |  |
|                                                                                        |                              |                                                                            |                  |              |                                      |             |                                       |                                                                  |                                           | Λ                  | HTMON                                                    | 2                            |                              |                                                                 |                     |               |                                                |                           |                |                                                           |                     |         |  |
|                                                                                        |                              | MONDAY                                                                     | r                |              | TUESDAY                              | 1           | V                                     | WEDNESDA                                                         | Y                                         |                    | THURSDAY                                                 |                              |                              | FRIDAY                                                          |                     | :             | SATURDA                                        | Y                         |                | SUNDAY                                                    |                     |         |  |
|                                                                                        | Serve                        | Serve Harder Training                                                      |                  |              |                                      |             |                                       | Serve                                                            | Harder T                                  | raining            | Serve Harder Training                                    |                              |                              | Serve Harder Training                                           |                     |               | Serve Harder Training                          |                           |                | Serve                                                     | Harder T            | raining |  |
| SERIES EACH                                                                            |                              | Repetition                                                                 | s                |              | Repetitions                          | s           |                                       | Repetitions                                                      | s                                         |                    | Repetitions                                              | 3                            |                              | Repetitions                                                     |                     |               | Repetitions                                    | 3                         |                | Repetition                                                | s                   |         |  |
|                                                                                        | Beg.                         | Interm.                                                                    | Adv.             | Beg.         | Interm.                              | Adv.        | Beg.                                  | Interm.                                                          | Adv.                                      | Beg.               | Interm.                                                  | Adv.                         | Beg.                         | Interm.                                                         | Adv.                | Beg.          | Interm.                                        | Adv.                      | Beg.           | Interm.                                                   | Ad                  |         |  |
| Ball Throws                                                                            | beg.                         | interni.                                                                   | Auv.             | 12<br>12     | 15                                   | 20          | 12                                    | 15                                                               | 20                                        | 12<br>12           | 15                                                       | 20                           | Deg.                         | interni.                                                        | Auv.                | beg.          | miterin.                                       | Auv.                      | Deg.           | interni.                                                  | Au                  |         |  |
| Accelerations                                                                          |                              | -                                                                          |                  | 15           | 20                                   | 25          | 15                                    | 20                                                               | 25                                        | 15                 | 20                                                       | 25                           |                              |                                                                 |                     | TOI           | IRNAMEN                                        | r OP                      | TO             | URNAMEN                                                   | F OP                |         |  |
| Squat Jumps                                                                            |                              | REST                                                                       |                  | 12           | 15                                   | 20          | 12                                    | 15                                                               | 20                                        | 12                 | 15                                                       | 20                           |                              | REST                                                            |                     | 100           | REST                                           | I OK                      | 10             | SERVES                                                    |                     |         |  |
| Medicine Ball Slams                                                                    |                              |                                                                            |                  | 15           | 20                                   | 25          | 15                                    | 20                                                               | 25                                        | 15                 | 20                                                       | 25                           |                              |                                                                 |                     |               |                                                |                           |                |                                                           |                     |         |  |
| Band Triangle                                                                          |                              |                                                                            |                  |              |                                      |             | -                                     |                                                                  |                                           |                    |                                                          | 20                           |                              |                                                                 |                     |               | _                                              |                           |                | _                                                         | 100                 |         |  |
|                                                                                        |                              |                                                                            |                  |              |                                      |             |                                       |                                                                  |                                           | 10                 | 1 12                                                     | 15                           |                              |                                                                 |                     |               |                                                |                           | 0              |                                                           |                     |         |  |
| Complete Serves                                                                        |                              | VOL                                                                        | SHOL             | 10<br>15     | 12<br>20                             | 15<br>30    | 10<br>15                              | 12<br>20                                                         | 15<br>30                                  | 10<br>15           | 12<br>20                                                 | 15<br>30                     | TTOP                         | EACH                                                            | DAST                | 10 MD         | H COM                                          | DI ETE                    | 40             | 70                                                        |                     |         |  |
|                                                                                        |                              | YOU                                                                        | SHOU             | 15           | 20                                   | 30          | 15                                    |                                                                  | 30                                        | STER.              | 20                                                       | 30<br>J WAN                  | T TO R                       | EACH                                                            | PAST                | 10 MP         | н сом                                          | PLETE                     | 40             | 70                                                        |                     |         |  |
|                                                                                        |                              | YOU                                                                        |                  | 15<br>JLD BE | 20                                   | 30<br>ING A | 15<br>TLEAS                           | 20                                                               | 30<br>PH FA                               | STER.              | IF YOU                                                   | 30<br>J WAN                  | T TO R                       | EACH                                                            | PAST                |               | H COM                                          |                           | 40             | 70                                                        | 110                 |         |  |
|                                                                                        | Serve                        | MONDAY<br>Harder T                                                         | raining          | JLD BE       | SERV<br>TUESDAY<br>Harder T          | 30 /ING A   | TLEAS                                 | 20 ST 10 M WEDNESDA                                              | 30 PH FA Y raining                        | STER.              | IF YOU  MONTH THURSDAY Harder T                          | 30 J WAN 3 Y raining         | Serve                        | FRIDAY<br>Harder Tr                                             | aining              | Serve         | SATURDA<br>Harder T                            | Y<br>raining              | 40<br>E MON    | 70 ITH 3. SUNDAY                                          | 110                 |         |  |
| Complete Serves                                                                        | Serve                        | MONDAY                                                                     | raining          | JLD BE       | 20 SERV                              | 30 /ING A   | TLEAS                                 | 20 ST 10 M WEDNESDA                                              | 30 PH FA Y raining                        | STER.              | IF YOU MONTH                                             | 30 J WAN 3 Y raining         | Serve                        | FRIDAY                                                          | aining              | Serve         | SATURDA                                        | Y<br>raining              | 40<br>E MON    | 70 ITH 3. SUNDAY                                          | 110                 |         |  |
| Complete Serves                                                                        |                              | MONDAY<br>Harder T<br>Repetition                                           | raining<br>s     | JLD BE       | SERV TUESDAY Harder T                | 7ING A      | TLEAS<br>Serve                        | 20 ST 10 M WEDNESDA Harder T Repetitions                         | PH FA                                     | STER.              | IF YOU  MONTH THURSDA Harder To                          | 30 J WAN                     | Serve                        | FRIDAY<br>Harder Tr<br>Repetitions                              | aining              | Serve         | SATURDA<br>Harder Ti<br>Repetitions            | Y<br>raining<br>s         | 40  MON  Serve | 70 ITH 3.  SUNDAY Harder T Repetition                     | rainings            |         |  |
| Complete Serves SERIES EACH                                                            | Beg.                         | MONDAY<br>Harder T<br>Repetitions                                          | raining<br>s     | JLD BE       | SERV<br>TUESDAY<br>Harder T          | 30 /ING A   | TLEAS Serve                           | T 10 M WEDNESDA Harder T Repetitions Interm.                     | PH FA                                     | STER.              | IF YOU  MONTH THURSDAY Harder T                          | 30 J WAN 3 Y raining         | Serve<br>Beg.                | FRIDAY<br>Harder Tr<br>Repetitions<br>Interm.                   | aining<br>Adv.      | Serve         | SATURDA<br>Harder T                            | Y<br>raining              | 40<br>E MON    | 70 ITH 3. SUNDAY                                          | 110                 |         |  |
| Complete Serves  SERIES EACH  Ball Throws                                              | Beg.                         | MONDAY Harder T Repetitions                                                | raining s Adv.   | JLD BE       | SERV TUESDAY Harder T                | 7ING A      | Serve Beg.                            | T 10 M WEDNESDA Harder T Repetitions Interm.                     | PH FA  Y raining s  Adv. 25               | STER.              | IF YOU  MONTH THURSDA Harder To                          | 30 J WAN                     | Serve<br>Beg.<br>15          | FRIDAY<br>Harder Tr<br>Repetitions<br>Interm.                   | Adv.                | Serve<br>Beg. | SATURDA<br>Harder Ti<br>Repetitions<br>Interm. | y<br>raining<br>s<br>Adv. | 40  MON  Serve | TH 3.  SUNDAY Harder T Repetition Interm.                 | rainings            |         |  |
| SERIES EACH Ball Throws Accelerations                                                  | Beg.<br>15<br>20             | MONDAY Harder T Repetition:                                                | Adv.             | JLD BE       | TUESDAY Harder T Repetitions         | 7ING A      | Serve Beg. 15                         | WEDNESDA<br>Harder T<br>Repetitions<br>Interm.<br>20<br>25       | PH FA  Y raining s  Adv. 25 30            | STER.              | IF YOU  ONTH THURSDA Harder To Repetitions Interm.       | 30 J WAN                     | Serve Beg. 15                | FRIDAY Harder Tr Repetitions Interm. 20 25                      | Adv.<br>25          | Serve<br>Beg. | SATURDA<br>Harder Ti<br>Repetitions<br>Interm. | y<br>raining<br>s<br>Adv. | 40  MON  Serve | SUNDAY Harder T Repetition Interm.                        | raining<br>s        |         |  |
| SERIES EACH  Ball Throws Accelerations Squat Jumps                                     | Beg.<br>15<br>20<br>15       | MONDAY<br>Harder T<br>Repetition:<br>Interm.<br>20<br>25<br>20             | Adv. 25 30 30    | JLD BE       | SERV TUESDAY Harder T                | 7ING A      | 15 TLEAS Serve Beg. 15 20 15          | VEDNESDA<br>Harder T<br>Repetitions<br>Interm.<br>20<br>25<br>20 | AY raining s  Adv. 25 30 30               | STER.              | IF YOU  MONTH THURSDA Harder To                          | 30 J WAN                     | Beg. 15 20 15                | FRIDAY<br>Harder Tr<br>Repetitions<br>Interm.<br>20<br>25<br>20 | Adv. 25 30 30       | Serve<br>Beg. | SATURDA<br>Harder Ti<br>Repetitions<br>Interm. | y<br>raining<br>s<br>Adv. | 40  MON  Serve | TH 3.  SUNDAY Harder T Repetition Interm.                 | rainings            |         |  |
| SERIES EACH Ball Throws Accelerations Accelerations Medicine Ball Slams                | Beg.<br>15<br>20<br>15<br>20 | MONDAY<br>Harder T<br>Repetition:<br>Interm.<br>20<br>25<br>20<br>25       | Adv. 25 30 30 30 | JLD BE       | TUESDAY Harder T Repetitions         | 7ING A      | 15 TLEAS Serve Beg. 15 20 15 20       | WEDNESDA: Harder T Repetition: Interm. 20 25 20 25               | 30 PH FA  Y raining s  Adv. 25 30 30 30   | STER.              | IF YOU  ONTH THURSDA Harder To Repetitions Interm.       | 30 J WAN                     | Beg.<br>15<br>20<br>15<br>20 | FRIDAY Harder Tr Repetitions Interm. 20 25 20 25                | Adv. 25 30 30 30    | Serve<br>Beg. | SATURDA<br>Harder Ti<br>Repetitions<br>Interm. | y<br>raining<br>s<br>Adv. | Serve          | TH 3.  SUNDAY Harder T Repetition Interm.  URNAMEN SERVES | raining<br>s<br>Adv |         |  |
| SERIES EACH  Ball Throws Accelerations Squat Jumps ledicine Ball Slams Band Triangle   | Beg.<br>15<br>20<br>15<br>20 | MONDAY<br>Harder T<br>Repetition:<br>Interm.<br>20<br>25<br>20<br>25<br>15 | Adv. 25 30 30 20 | JLD BE       | TUESDAY Harder T Repetitions         | 7ING A      | 15 TLEAS Serve  Beg. 15 20 15 20 12   | 20 8T 10 M WEDNESDÆ Harder T Repetition: Interm. 20 25 25 15     | 30 PH FA  Yraining s  Adv. 25 30 30 30 20 | STER.              | IF YOU  ONTH THURSDA Harder To Repetitions Interm.       | 30 J WAN                     | Beg. 15 20 15 20 12          | FRIDAY Harder Tr Repetitions Interm. 20 25 20 25 15             | Adv. 25 30 30 30 20 | Serve<br>Beg. | SATURDA<br>Harder Ti<br>Repetitions<br>Interm. | y<br>raining<br>s<br>Adv. | Serve Beg.     | TH 3.  SUNDAY Harder T Repetition Interm.  URNAMEN SERVES | raining<br>s<br>Adv |         |  |
| SERIES EACH Ball Throws Accelerations Accelerations Medicine Ball Slams                | Beg.<br>15<br>20<br>15<br>20 | MONDAY<br>Harder T<br>Repetition:<br>Interm.<br>20<br>25<br>20<br>25       | Adv. 25 30 30 30 | JLD BE       | TUESDAY Harder T Repetitions         | 7ING A      | 15 TLEAS Serve Beg. 15 20 15 20       | WEDNESDA: Harder T Repetition: Interm. 20 25 20 25               | 30 PH FA  Y raining s  Adv. 25 30 30 30   | STER.              | IF YOU  ONTH THURSDA Harder To Repetitions Interm.       | 30 J WAN                     | Beg.<br>15<br>20<br>15<br>20 | FRIDAY Harder Tr Repetitions Interm. 20 25 20 25                | Adv. 25 30 30 30    | Serve<br>Beg. | SATURDA<br>Harder Ti<br>Repetitions<br>Interm. | y<br>raining<br>s<br>Adv. | Serve          | TH 3.  SUNDAY Harder T Repetition Interm.  URNAMEN SERVES | raining<br>s<br>Adv |         |  |
| S SERIES EACH  Ball Throws Accelerations Squat Jumps Medicine Ball Slams Band Triangle | Beg.<br>15<br>20<br>15<br>20 | MONDAY<br>Harder T<br>Repetition:<br>Interm.<br>20<br>25<br>20<br>25<br>15 | Adv. 25 30 30 20 | JLD BE       | TUESDAY Harder T Repetitions         | 7ING A      | 15 TLEAS Serve Beg. 15 20 15 20 12 20 | 20 8T 10 M WEDNESDÆ Harder T Repetition: Interm. 20 25 25 15     | 30 PH FA  Adv. 25 30 30 30 40             | STER.  Serve  Beg. | IF YOU MONTH THURSDA' Harder Ti Repetitions Interm. REST | 30 J WAN' 3 Y raining s Adv. | Beg. 15 20 15 20 12 20       | FRIDAY Harder Tri Repetitions Interm. 20 25 20 25 15            | Adv. 25 30 30 30 20 | Serve<br>Beg. | SATURDA<br>Harder Ti<br>Repetitions<br>Interm. | y<br>raining<br>s<br>Adv. | Serve Beg.     | TH 3.  SUNDAY Harder T Repetition Interm.  URNAMEN SERVES | raining<br>s<br>Adv |         |  |