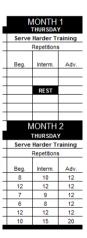

## ALWAYS WARM UP BEFORE STARTING THE SERVE HARDER TRAINING PROGRAM!

|                                                                                        |                              |                                                                            |                  |              |                                      |             | MONTH 1                               |                                                                  |                                           |                    |                                                          |                              |                              | -                                                               |                     |               |                                                |                           |                |                                                           |                     |         |  |
|----------------------------------------------------------------------------------------|------------------------------|----------------------------------------------------------------------------|------------------|--------------|--------------------------------------|-------------|---------------------------------------|------------------------------------------------------------------|-------------------------------------------|--------------------|----------------------------------------------------------|------------------------------|------------------------------|-----------------------------------------------------------------|---------------------|---------------|------------------------------------------------|---------------------------|----------------|-----------------------------------------------------------|---------------------|---------|--|
|                                                                                        |                              | MONDAY                                                                     | ,                |              | TUESDAY                              | ,           | MONTH 1 WEDNESDAY THURSDAY            |                                                                  |                                           |                    |                                                          |                              | FRIDAY SATURE                |                                                                 |                     |               |                                                | RDAY SUNDAY               |                |                                                           |                     |         |  |
|                                                                                        | Serve                        | Harder T                                                                   |                  | Serve        |                                      |             |                                       |                                                                  |                                           |                    | Harder T                                                 |                              | Serve                        | Harder Tr                                                       | aining              |               | Harder T                                       |                           | Serve          | Harder T                                                  |                     |         |  |
|                                                                                        | 00110                        | Repetition                                                                 |                  |              | Serve Harder Training<br>Repetitions |             |                                       | Serve Harder Training<br>Repetitions                             |                                           |                    | Repetitions                                              |                              |                              | Repetitions                                                     |                     |               | Repetitions                                    |                           | Repetitions    |                                                           |                     |         |  |
| 3 SERIES EACH                                                                          |                              | repetition                                                                 | Ĭ                |              |                                      |             | No position to                        |                                                                  |                                           |                    | Topotition                                               | ĺ                            | Repetitions                  |                                                                 |                     | Repetitions   |                                                |                           |                |                                                           |                     |         |  |
|                                                                                        | Beg.                         | Interm.                                                                    | Adv.             | Beg.         | Interm.                              | Adv.        | Beg.                                  | Interm.                                                          | Adv.                                      | Beg.               | Interm.                                                  | Adv.                         | Beg.                         | Interm.                                                         | Adv.                | Beg.          | Interm.                                        | Adv.                      | Beg.           | Interm.                                                   | Ad                  |         |  |
| Ball Throws                                                                            | 10                           | 12                                                                         | 15               |              |                                      |             | 10                                    | 12                                                               | 15                                        |                    |                                                          |                              | 10                           | 12                                                              | 15                  |               |                                                |                           |                |                                                           |                     |         |  |
| Accelerations                                                                          | 10                           | 12                                                                         | 15               |              |                                      |             | 10                                    | 12                                                               | 15                                        |                    |                                                          |                              | 10                           | 12                                                              | 15                  | TOU           | IRNAMEN'                                       | ΓOR                       | TO             | URNAMEN                                                   | T OR                |         |  |
| Squat Jumps                                                                            | 10                           | 10                                                                         | 15               |              | REST                                 |             | 10                                    | 10                                                               | 15                                        |                    | REST                                                     |                              | 10                           | 10                                                              | 15                  |               | REST                                           |                           |                | SERVES                                                    |                     |         |  |
| Medicine Ball Slams                                                                    | 10                           | 15                                                                         | 18               |              |                                      |             | 10                                    | 15                                                               | 18                                        |                    |                                                          |                              | 10                           | 15                                                              | 18                  |               |                                                |                           |                |                                                           |                     |         |  |
| Band Triangle                                                                          | 8                            | 10                                                                         | 12               |              |                                      |             | 8                                     | 10                                                               | 12                                        |                    |                                                          |                              | 8                            | 10                                                              | 12                  |               |                                                |                           | 0              | NLY 1 SEF                                                 | IES                 |         |  |
| Complete Serves                                                                        | 10                           | 15                                                                         | 20               |              |                                      |             | 10                                    | 15                                                               | 20                                        |                    |                                                          |                              | 10                           | 15                                                              | 20                  |               |                                                |                           | 30             | 50                                                        | 80                  |         |  |
|                                                                                        |                              |                                                                            |                  |              |                                      |             |                                       |                                                                  |                                           | Λ                  | HTMON                                                    | 2                            |                              |                                                                 |                     |               |                                                |                           |                |                                                           |                     |         |  |
|                                                                                        |                              | MONDAY                                                                     | r                |              | TUESDAY                              | 1           | V                                     | WEDNESDA                                                         | Y                                         |                    | THURSDAY                                                 |                              |                              | FRIDAY                                                          |                     | :             | SATURDA                                        | Y                         |                | SUNDAY                                                    |                     |         |  |
|                                                                                        | Serve                        | Serve Harder Training                                                      |                  |              |                                      |             |                                       | Serve                                                            | Harder T                                  | raining            | Serve Harder Training                                    |                              |                              | Serve Harder Training                                           |                     |               | Serve Harder Training                          |                           |                | Serve                                                     | Harder T            | raining |  |
| SERIES EACH                                                                            |                              | Repetition                                                                 | s                |              | Repetitions                          | s           |                                       | Repetitions                                                      | s                                         |                    | Repetitions                                              | 3                            |                              | Repetitions                                                     |                     |               | Repetitions                                    | 3                         |                | Repetition                                                | s                   |         |  |
|                                                                                        | Beg.                         | Interm.                                                                    | Adv.             | Beg.         | Interm.                              | Adv.        | Beg.                                  | Interm.                                                          | Adv.                                      | Beg.               | Interm.                                                  | Adv.                         | Beg.                         | Interm.                                                         | Adv.                | Beg.          | Interm.                                        | Adv.                      | Beg.           | Interm.                                                   | Ad                  |         |  |
| Ball Throws                                                                            | beg.                         | interni.                                                                   | Auv.             | 12<br>12     | 15                                   | 20          | 12                                    | 15                                                               | 20                                        | 12<br>12           | 15                                                       | 20                           | Deg.                         | interni.                                                        | Auv.                | beg.          | miterin.                                       | Auv.                      | Deg.           | interni.                                                  | Au                  |         |  |
| Accelerations                                                                          |                              | -                                                                          |                  | 15           | 20                                   | 25          | 15                                    | 20                                                               | 25                                        | 15                 | 20                                                       | 25                           |                              |                                                                 |                     | TOI           | IRNAMEN                                        | r OP                      | TO             | URNAMEN                                                   | F OP                |         |  |
| Squat Jumps                                                                            |                              | REST                                                                       |                  | 12           | 15                                   | 20          | 12                                    | 15                                                               | 20                                        | 12                 | 15                                                       | 20                           |                              | REST                                                            |                     | 100           | REST                                           | I OK                      | 10             | SERVES                                                    |                     |         |  |
| Medicine Ball Slams                                                                    |                              |                                                                            |                  | 15           | 20                                   | 25          | 15                                    | 20                                                               | 25                                        | 15                 | 20                                                       | 25                           |                              |                                                                 |                     |               |                                                |                           |                |                                                           |                     |         |  |
| Band Triangle                                                                          |                              |                                                                            |                  |              |                                      |             | -                                     |                                                                  |                                           |                    |                                                          | 20                           |                              |                                                                 |                     |               | _                                              |                           |                | _                                                         | 100                 |         |  |
|                                                                                        |                              |                                                                            |                  |              |                                      |             |                                       |                                                                  |                                           | 10                 | 1 12                                                     | 15                           |                              |                                                                 |                     |               |                                                |                           | 0              |                                                           |                     |         |  |
| Complete Serves                                                                        |                              | VOL                                                                        | SHOL             | 10<br>15     | 12<br>20                             | 15<br>30    | 10<br>15                              | 12<br>20                                                         | 15<br>30                                  | 10<br>15           | 12<br>20                                                 | 15<br>30                     | TTOP                         | EACH                                                            | DAST                | 10 MD         | H COM                                          | DI ETE                    | 40             | 70                                                        |                     |         |  |
|                                                                                        |                              | YOU                                                                        | SHOU             | 15           | 20                                   | 30          | 15                                    |                                                                  | 30                                        | STER.              | 20                                                       | 30<br>J WAN                  | T TO R                       | EACH                                                            | PAST                | 10 MP         | н сом                                          | PLETE                     | 40             | 70                                                        |                     |         |  |
|                                                                                        |                              | YOU                                                                        |                  | 15<br>JLD BE | 20                                   | 30<br>ING A | 15<br>TLEAS                           | 20                                                               | 30<br>PH FA                               | STER.              | IF YOU                                                   | 30<br>J WAN                  | T TO R                       | EACH                                                            | PAST                |               | H COM                                          |                           | 40             | 70                                                        | 110                 |         |  |
|                                                                                        | Serve                        | MONDAY<br>Harder T                                                         | raining          | JLD BE       | SERV<br>TUESDAY<br>Harder T          | 30 /ING A   | TLEAS                                 | 20 ST 10 M WEDNESDA                                              | 30 PH FA Y raining                        | STER.              | IF YOU  MONTH THURSDAY Harder T                          | 30 J WAN 3 Y raining         | Serve                        | FRIDAY<br>Harder Tr                                             | aining              | Serve         | SATURDA<br>Harder T                            | Y<br>raining              | 40<br>E MON    | 70 ITH 3. SUNDAY                                          | 110                 |         |  |
| Complete Serves                                                                        | Serve                        | MONDAY                                                                     | raining          | JLD BE       | 20 SERV                              | 30 /ING A   | TLEAS                                 | 20 ST 10 M WEDNESDA                                              | 30 PH FA Y raining                        | STER.              | IF YOU MONTH                                             | 30 J WAN 3 Y raining         | Serve                        | FRIDAY                                                          | aining              | Serve         | SATURDA                                        | Y<br>raining              | 40<br>E MON    | 70 ITH 3. SUNDAY                                          | 110                 |         |  |
| Complete Serves                                                                        |                              | MONDAY<br>Harder T<br>Repetition                                           | raining<br>s     | JLD BE       | SERV TUESDAY Harder T                | 7ING A      | TLEAS<br>Serve                        | 20 ST 10 M WEDNESDA Harder T Repetitions                         | PH FA                                     | STER.              | IF YOU  MONTH THURSDA Harder To                          | 30 J WAN                     | Serve                        | FRIDAY<br>Harder Tr<br>Repetitions                              | aining              | Serve         | SATURDA<br>Harder Ti<br>Repetitions            | Y<br>raining<br>s         | 40  MON  Serve | 70 ITH 3.  SUNDAY Harder T Repetition                     | rainings            |         |  |
| Complete Serves SERIES EACH                                                            | Beg.                         | MONDAY<br>Harder T<br>Repetitions                                          | raining<br>s     | JLD BE       | SERV<br>TUESDAY<br>Harder T          | 30 /ING A   | TLEAS Serve                           | T 10 M WEDNESDA Harder T Repetitions Interm.                     | PH FA                                     | STER.              | IF YOU  MONTH THURSDAY Harder T                          | 30 J WAN 3 Y raining         | Serve<br>Beg.                | FRIDAY<br>Harder Tr<br>Repetitions<br>Interm.                   | aining<br>Adv.      | Serve         | SATURDA<br>Harder T                            | Y<br>raining              | 40<br>E MON    | 70 ITH 3. SUNDAY                                          | 110                 |         |  |
| Complete Serves  SERIES EACH  Ball Throws                                              | Beg.                         | MONDAY Harder T Repetitions                                                | raining s Adv.   | JLD BE       | SERV TUESDAY Harder T                | 7ING A      | Serve Beg.                            | T 10 M WEDNESDA Harder T Repetitions Interm.                     | PH FA  Y raining s  Adv. 25               | STER.              | IF YOU  MONTH THURSDA Harder To                          | 30 J WAN                     | Serve<br>Beg.<br>15          | FRIDAY<br>Harder Tr<br>Repetitions<br>Interm.                   | Adv.                | Serve<br>Beg. | SATURDA<br>Harder Ti<br>Repetitions<br>Interm. | y<br>raining<br>s<br>Adv. | 40  MON  Serve | TH 3.  SUNDAY Harder T Repetition Interm.                 | rainings            |         |  |
| SERIES EACH Ball Throws Accelerations                                                  | Beg.<br>15<br>20             | MONDAY Harder T Repetition:                                                | Adv.             | JLD BE       | TUESDAY Harder T Repetitions         | 7ING A      | Serve Beg. 15                         | WEDNESDA<br>Harder T<br>Repetitions<br>Interm.<br>20<br>25       | PH FA  Y raining s  Adv. 25 30            | STER.              | IF YOU  ONTH THURSDA Harder To Repetitions Interm.       | 30 J WAN                     | Serve Beg. 15                | FRIDAY Harder Tr Repetitions Interm. 20 25                      | Adv.<br>25          | Serve<br>Beg. | SATURDA<br>Harder Ti<br>Repetitions<br>Interm. | y<br>raining<br>s<br>Adv. | 40  MON  Serve | SUNDAY Harder T Repetition Interm.                        | raining<br>s        |         |  |
| SERIES EACH  Ball Throws Accelerations Squat Jumps                                     | Beg.<br>15<br>20<br>15       | MONDAY<br>Harder T<br>Repetition:<br>Interm.<br>20<br>25<br>20             | Adv. 25 30 30    | JLD BE       | SERV TUESDAY Harder T                | 7ING A      | 15 TLEAS Serve Beg. 15 20 15          | VEDNESDA<br>Harder T<br>Repetitions<br>Interm.<br>20<br>25<br>20 | AY raining s  Adv. 25 30 30               | STER.              | IF YOU  MONTH THURSDA Harder To                          | 30 J WAN                     | Beg. 15 20 15                | FRIDAY<br>Harder Tr<br>Repetitions<br>Interm.<br>20<br>25<br>20 | Adv. 25 30 30       | Serve<br>Beg. | SATURDA<br>Harder Ti<br>Repetitions<br>Interm. | y<br>raining<br>s<br>Adv. | 40  MON  Serve | TH 3.  SUNDAY Harder T Repetition Interm.                 | rainings            |         |  |
| SERIES EACH Ball Throws Accelerations Accelerations Medicine Ball Slams                | Beg.<br>15<br>20<br>15<br>20 | MONDAY<br>Harder T<br>Repetition:<br>Interm.<br>20<br>25<br>20<br>25       | Adv. 25 30 30 30 | JLD BE       | TUESDAY Harder T Repetitions         | 7ING A      | 15 TLEAS Serve Beg. 15 20 15 20       | WEDNESDA: Harder T Repetition: Interm. 20 25 20 25               | 30 PH FA  Y raining s  Adv. 25 30 30 30   | STER.              | IF YOU  ONTH THURSDA Harder To Repetitions Interm.       | 30 J WAN                     | Beg.<br>15<br>20<br>15<br>20 | FRIDAY Harder Tr Repetitions Interm. 20 25 20 25                | Adv. 25 30 30 30    | Serve<br>Beg. | SATURDA<br>Harder Ti<br>Repetitions<br>Interm. | y<br>raining<br>s<br>Adv. | Serve          | TH 3.  SUNDAY Harder T Repetition Interm.  URNAMEN SERVES | raining<br>s<br>Adv |         |  |
| SERIES EACH  Ball Throws Accelerations Squat Jumps ledicine Ball Slams Band Triangle   | Beg.<br>15<br>20<br>15<br>20 | MONDAY<br>Harder T<br>Repetition:<br>Interm.<br>20<br>25<br>20<br>25<br>15 | Adv. 25 30 30 20 | JLD BE       | TUESDAY Harder T Repetitions         | 7ING A      | 15 TLEAS Serve  Beg. 15 20 15 20 12   | 20 8T 10 M WEDNESDÆ Harder T Repetition: Interm. 20 25 25 15     | 30 PH FA  Yraining s  Adv. 25 30 30 30 20 | STER.              | IF YOU  ONTH THURSDA Harder To Repetitions Interm.       | 30 J WAN                     | Beg. 15 20 15 20 12          | FRIDAY Harder Tr Repetitions Interm. 20 25 20 25 15             | Adv. 25 30 30 30 20 | Serve<br>Beg. | SATURDA<br>Harder Ti<br>Repetitions<br>Interm. | y<br>raining<br>s<br>Adv. | Serve Beg.     | TH 3.  SUNDAY Harder T Repetition Interm.  URNAMEN SERVES | raining<br>s<br>Adv |         |  |
| SERIES EACH Ball Throws Accelerations Accelerations Medicine Ball Slams                | Beg.<br>15<br>20<br>15<br>20 | MONDAY<br>Harder T<br>Repetition:<br>Interm.<br>20<br>25<br>20<br>25       | Adv. 25 30 30 30 | JLD BE       | TUESDAY Harder T Repetitions         | 7ING A      | 15 TLEAS Serve Beg. 15 20 15 20       | WEDNESDA: Harder T Repetition: Interm. 20 25 20 25               | 30 PH FA  Y raining s  Adv. 25 30 30 30   | STER.              | IF YOU  ONTH THURSDA Harder To Repetitions Interm.       | 30 J WAN                     | Beg.<br>15<br>20<br>15<br>20 | FRIDAY Harder Tr Repetitions Interm. 20 25 20 25                | Adv. 25 30 30 30    | Serve<br>Beg. | SATURDA<br>Harder Ti<br>Repetitions<br>Interm. | y<br>raining<br>s<br>Adv. | Serve          | TH 3.  SUNDAY Harder T Repetition Interm.  URNAMEN SERVES | raining<br>s<br>Adv |         |  |
| S SERIES EACH  Ball Throws Accelerations Squat Jumps Medicine Ball Slams Band Triangle | Beg.<br>15<br>20<br>15<br>20 | MONDAY<br>Harder T<br>Repetition:<br>Interm.<br>20<br>25<br>20<br>25<br>15 | Adv. 25 30 30 20 | JLD BE       | TUESDAY Harder T Repetitions         | 7ING A      | 15 TLEAS Serve Beg. 15 20 15 20 12 20 | 20 8T 10 M WEDNESDÆ Harder T Repetition: Interm. 20 25 25 15     | 30 PH FA  Adv. 25 30 30 30 40             | STER.  Serve  Beg. | IF YOU MONTH THURSDA' Harder Ti Repetitions Interm. REST | 30 J WAN' 3 Y raining s Adv. | Beg. 15 20 15 20 12 20       | FRIDAY Harder Tri Repetitions Interm. 20 25 20 25 15            | Adv. 25 30 30 30 20 | Serve<br>Beg. | SATURDA<br>Harder Ti<br>Repetitions<br>Interm. | y<br>raining<br>s<br>Adv. | Serve Beg.     | TH 3.  SUNDAY Harder T Repetition Interm.  URNAMEN SERVES | raining<br>s<br>Adv |         |  |