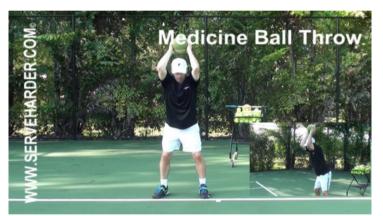

Medicine ball throws need to be performed with a ball that is acceptable to your strength level. Do not use a medicine ball over 20 pounds as it will only make your serve slower instead of faster. Try different balls

and see which one is comfortable for you. Choose one based on the amount of repetitions that you see in the training chart that you can complete with

proper technique. Good form is everything. You want to strengthen the right muscles every time you exercise. You should start with the ball behind your head and elbows bent. Bend your knees and throw the ball straight down so that it bounces back up to your shoulder level. Catch the ball and

repeat as many times as the chart requires.

Band triangle training is advanced and needs to be done properly to gain maximum results. Start by getting down on your right knee if you are right handed (and the opposite for left-handed players).