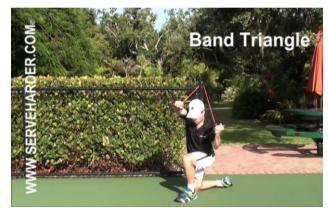

repeat as many times as the chart requires.

Band triangle training is advanced and needs to be done properly to gain maximum results. Start by getting down on your right knee if you are right handed (and the opposite for left-handed players).

Next, place the band around a sturdy object such as a fence, tree, net post, or other. Take the band with your right hand and bend your elbow as to complete a pushing and pulling motion with your right arm just like you would when you do a serve. At the same time pull your left elbow down towards your left ribs as to feel them contract and then simply go back to the same starting position which should not have any resistance on your right or left hand, and then repeat as required by the training chart. Find a band that is right for you.